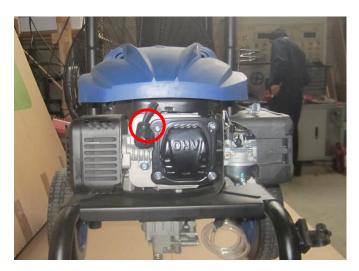

**STEP 1:** Clean out the area around the spark plug before removal to prevent impurities from falling inside the engine.

**STEP 2:** Firmly grab the spark plug boot and pull it off.

**STEP 3:** Use the spark plug wrench to remove the spark plug.