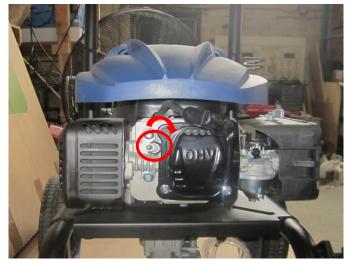

STEP 4: Insert the new spark plug by hand. Carefully thread the spark plug into the engine by hand, turning clockwise. Manually thread the spark plug into the engine by turning clockwise at least 2 FULL TURNS.

**STEP 5:** Use the spark plug wrench and continue tightening turning CLOCKWISE until it stops. Do not over-tighten or you may crack the porcelain. If using a torque wrench, torque between 12 to 15 lbs. See Figure 3.