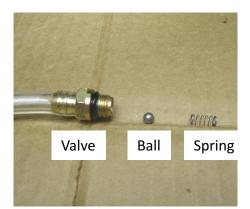

**STEP 3:** Unscrew and remove the Detergent Injector valve. Disconnect the tube from the valve to insert the new valve. Replace the new Detergent Injector by placing the Ball and Spring into the Injector as shown. The ball should be held in position by the Spring. Reattach valve to machine.