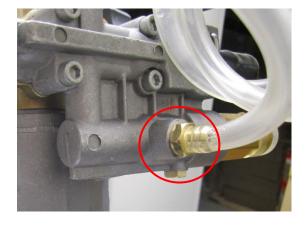

**STEP 1:** Locate the Detergent Injector

**STEP 2:** Use a wrench to remove the Detergent Injector Valve found underneath the pump assembly. (Above photo taken from below). Careful not to lose the small ball that is held by the Detergent Injector Valve.

**STEP 3:** Unscrew and remove the Detergent Injector valve. Disconnect the tube from the valve to insert the new valve. Replace the new Detergent Injector by placing the Ball and Spring into the Injector as shown. The ball should be held in position by the Spring. Reattach valve to machine.