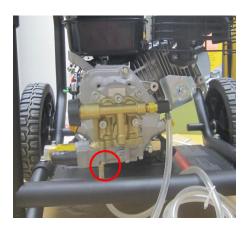

**STEP 1:** Locate the Detergent Injector

**STEP 2:** Use a wrench to remove the Detergent Injector Valve found underneath the pump assembly. (Above photo taken from below). Careful not to lose the small ball that is held by the Detergent Injector Valve.