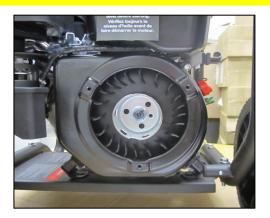

**STEP 1**: Using the wrench, remove the three bolts that hold the Recoil Starter. Save the bolts.

**STEP 2**: Grab the Recoil Starter with both hand and remove. Insert new Recoil Starter and fasten with M8 wrench.