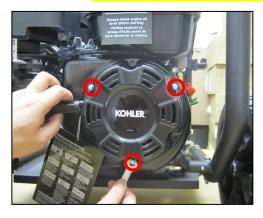

**STEP 1**: Using the wrench, remove the three bolts that hold the Recoil Starter. Save the bolts.

**STEP 2**: Grab the Recoil Starter with both hand and remove. Insert new Recoil Starter and fasten with M8 wrench.