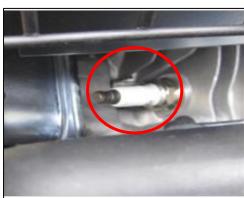

Figure 1:

**STEP 1:** Locate the spark plug between the muffler and the air filter. See Figure 1.

**STEP 2:** Clean area around the spark plug by gently wiping with a cloth, or blow out debris with an air compressor, to avoid debris from falling into the engine.