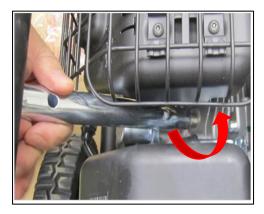

Difficulty Level (1-3): 1 (Easy)

Figure 3: Spark Plug Wrench

**STEP 4:** Use the spark plug wrench (included) to remove the spark plug by turning COUNTER-CLOCKWISE. See Figure 3.

**STEP 5:** Insert new spark plug by hand into socket. See Figure 4 and 5.