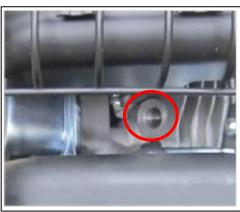

Figure 4: Spark plug socket

**STEP 6**: Manually thread the spark plug into the engine by turning clockwise at least 2 FULL TURNS. See figure 5.

**STEP 7:** Use the spark plug wrench and continue tightening turning CLOCKWISE until it stops. Do not over-tighten. If using a torque wrench, torque between 12 to 15 lbs. See Figure 3.