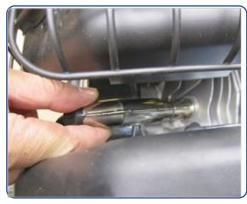

Figure 2:

**STEP 3:** Firmly grab the metal boot of the wire. DO NOT pull on the wire itself as it could cause damage. See Figure 2.