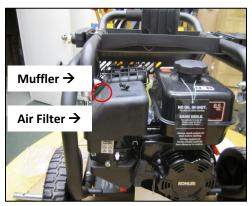

Figure 1:

**STEP 1:** Locate the spark plug between the muffler and the air filter. See Figure 1.

**STEP 2:** Clean area around the spark plug by gently wiping with a cloth, or blow out debris with an air compressor, to avoid debris from falling into the engine.