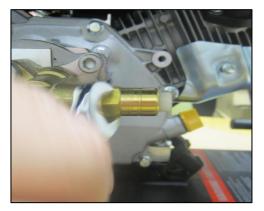

**STEP 1**: Remove the rubber cap from the Thermal Relief Valve and slide it off.

**STEP 2:**Use a wrench to remove the Thermal Relief Valve by turning it counterclockwise. Replace with new Thermal Relief Valve and re-attach the Rubber Cap.