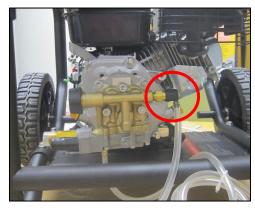

## REPLACING THERMAL RELIEF VALVE

For Simoniz S3200 Gas Pressure Washer (with Kohler SH265 Gas Engine)

Canadian Tire Product: 039-8056-0

**Model Number:** XG01

Tools and supplies required: Wrench

Part Number: Click link to order: XG01-200-0010 Thermal Relief Valve. Or see contact details below.

**STEP 1**: Remove the rubber cap from the Thermal Relief Valve and slide it off.

**STEP 2:**Use a wrench to remove the Thermal Relief Valve by turning it counterclockwise. Replace with new Thermal Relief Valve and re-attach the Rubber Cap.