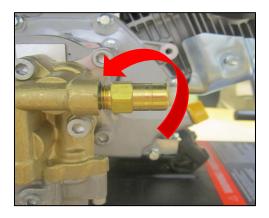

**STEP 1**: Remove the rubber cap from the Thermal Relief Valve and slide it off.

**STEP 2:**Use a wrench to remove the Thermal Relief Valve by turning it counterclockwise. Replace with new Thermal Relief Valve and re-attach the Rubber Cap.