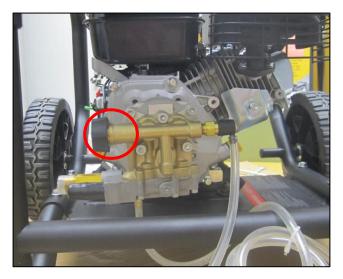

**STEP 1:** Locate the water inlet and hose and detach from pump.

**STEP 2**: Using needle nose pliers, grab a firm hold of the plastic Water Filter found inside the Water Inlet and pull on the Water Filter to remove. Replace with new Water Filter. See Figure 2.