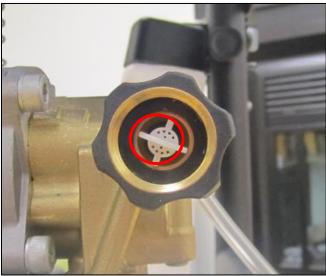

**STEP 1:** Locate the water inlet and hose and detach from pump.

**STEP 2**: Using needle nose pliers, grab a firm hold of the plastic Water Filter found inside the Water Inlet and pull on the Water Filter to remove. Replace with new Water Filter. See Figure 2.

Figure 2